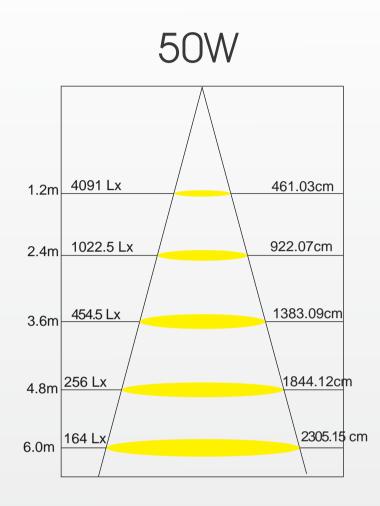

-------|----------------------------------------|-----|-------|------|-------|
| LLD-CFS20W | 20W   | 100-240V | >0.95        | Warm white<br>Pure white<br>Cool white | 3000 LM<br>3100 LM<br>3160 LM | 2700-3300K<br>3800-4600k<br>5500-6500K | 75  | 115mm | 51mm | 170mm |
| LLD-CFS30W | 30W   | 100-240V | >0.95        | Warm white<br>Pure white<br>Cool white | 4500 LM<br>4650 LM<br>4740 LM | 2700-3300K<br>3800-4600k<br>5500-6500K | 75  | 158mm | 58mm | 224mm |
| LLD-CFS50W | 50W   | 100-240V | >0.95        | Warm white<br>Pure white<br>Cool white | 7500 LM<br>7750 LM<br>7900 LM | 2700-3300K<br>3800-4600k<br>5500-6500K | 75  | 175mm | 60mm | 233mm |

20W

51



30W





50W



## LIGHT DISTRIBUTION & LUX



### **APPLICATIONS**:

Advertising Board Highway Public Square Building Bridge