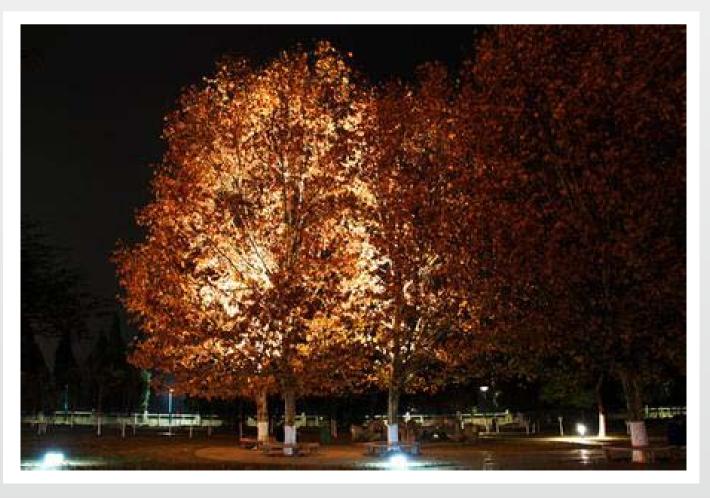

-----------|----------------------------------------|-----|-------|------|-------|
| LLD-CFS20W | 20W   | 100-240V | >0.95        | Warm white<br>Pure white<br>Cool white | 3000 LM<br>3100 LM<br>3160 LM | 2700-3300K<br>3800-4600k<br>5500-6500K | 75  | 115mm | 51mm | 170mm |
| LLD-CFS30W | 30W   | 100-240V | >0.95        | Warm white<br>Pure white<br>Cool white | 4500 LM<br>4650 LM<br>4740 LM | 2700-3300K<br>3800-4600k<br>5500-6500K | 75  | 158mm | 58mm | 224mm |
| LLD-CFS50W | 50W   | 100-240V | >0.95        | Warm white<br>Pure white<br>Cool white | 7500 LM<br>7750 LM<br>7900 LM | 2700-3300K<br>3800-4600k<br>5500-6500K | 75  | 175mm | 60mm | 233mm |

20W

51



30W





50W



## LIGHT DISTRIBUTION & LUX



### **APPLICATIONS**:

Advertising Board Highway Public Square Building Bridge