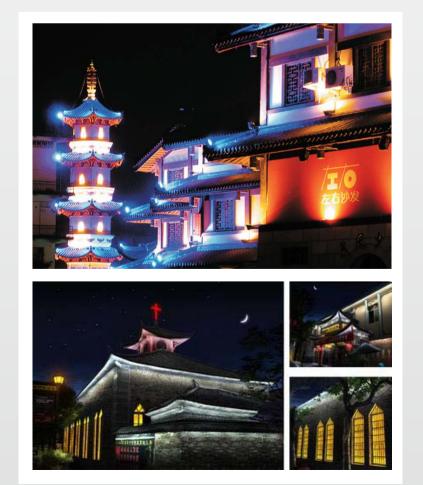

-------------|----------------------------------------|-----|-------|------|-------|
| LLD-CFS20W | 20W   | 100-240V | >0.95        | Warm white<br>Pure white<br>Cool white | 3000 LM<br>3100 LM<br>3160 LM | 2700-3300K<br>3800-4600k<br>5500-6500K | 75  | 115mm | 51mm | 170mm |
| LLD-CFS30W | 30W   | 100-240V | >0.95        | Warm white<br>Pure white<br>Cool white | 4500 LM<br>4650 LM<br>4740 LM | 2700-3300K<br>3800-4600k<br>5500-6500K | 75  | 158mm | 58mm | 224mm |
| LLD-CFS50W | 50W   | 100-240V | >0.95        | Warm white<br>Pure white<br>Cool white | 7500 LM<br>7750 LM<br>7900 LM | 2700-3300K<br>3800-4600k<br>5500-6500K | 75  | 175mm | 60mm | 233mm |

20W

51



30W





50W



## LIGHT DISTRIBUTION & LUX



### **APPLICATIONS**:

Advertising Board Highway Public Square Building Bridge