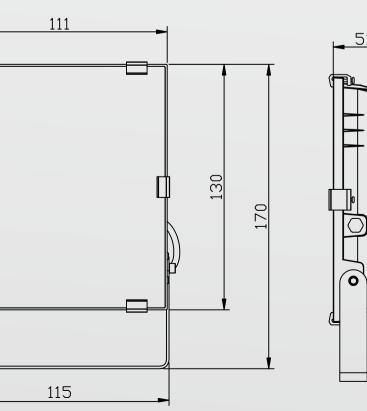

# SPECIFICATION

| Model      | Power | Voltage  | Power factor | Light color                            | Luminous                      | ССТ                                    | CRI | D     | W    | н     |
|------------|-------|----------|--------------|----------------------------------------|-------------------------------|----------------------------------------|-----|-------|------|-------|
| LLD-CFS20W | 20W   | 100-240V | >0.95        | Warm white<br>Pure white<br>Cool white | 3000 LM<br>3100 LM<br>3160 LM | 2700-3300K<br>3800-4600k<br>5500-6500K | 75  | 115mm | 51mm | 170mm |
| LLD-CFS30W | 30W   | 100-240V | >0.95        | Warm white<br>Pure white<br>Cool white | 4500 LM<br>4650 LM<br>4740 LM | 2700-3300K<br>3800-4600k<br>5500-6500K | 75  | 158mm | 58mm | 224mm |
| LLD-CFS50W | 50W   | 100-240V | >0.95        | Warm white<br>Pure white<br>Cool white | 7500 LM<br>7750 LM<br>7900 LM | 2700-3300K<br>3800-4600k<br>5500-6500K | 75  | 175mm | 60mm | 233mm |

20W

51

30W

50W