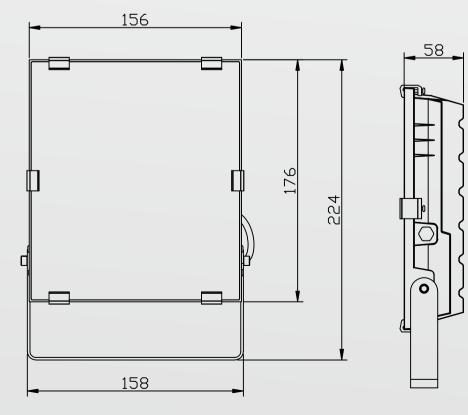

# SPECIFICATION

| Model      | Power | Voltage  | Power factor | Light color                            | Luminous                      | ССТ                                    | CRI | D     | W    | н     |
|------------|-------|----------|--------------|----------------------------------------|-------------------------------|----------------------------------------|-----|-------|------|-------|
| LLD-CFS20W | 20W   | 100-240V | >0.95        | Warm white<br>Pure white<br>Cool white | 3000 LM<br>3100 LM<br>3160 LM | 2700-3300K<br>3800-4600k<br>5500-6500K | 75  | 115mm | 51mm | 170mm |
| LLD-CFS30W | 30W   | 100-240V | >0.95        | Warm white<br>Pure white<br>Cool white | 4500 LM<br>4650 LM<br>4740 LM | 2700-3300K<br>3800-4600k<br>5500-6500K | 75  | 158mm | 58mm | 224mm |
| LLD-CFS50W | 50W   | 100-240V | >0.95        | Warm white<br>Pure white<br>Cool white | 7500 LM<br>7750 LM<br>7900 LM | 2700-3300K<br>3800-4600k<br>5500-6500K | 75  | 175mm | 60mm | 233mm |

20W

51

30W

50W