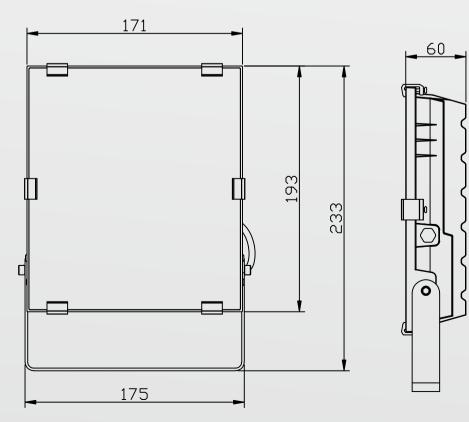

# SPECIFICATION

| Model      | Power | Voltage  | Power factor | Light color                            | Luminous                      | ССТ                                    | CRI | D     | W    | н     |
|------------|-------|----------|--------------|----------------------------------------|-------------------------------|----------------------------------------|-----|-------|------|-------|
| LLD-CFS20W | 20W   | 100-240V | >0.95        | Warm white<br>Pure white<br>Cool white | 3000 LM<br>3100 LM<br>3160 LM | 2700-3300K<br>3800-4600k<br>5500-6500K | 75  | 115mm | 51mm | 170mm |
| LLD-CFS30W | 30W   | 100-240V | >0.95        | Warm white<br>Pure white<br>Cool white | 4500 LM<br>4650 LM<br>4740 LM | 2700-3300K<br>3800-4600k<br>5500-6500K | 75  | 158mm | 58mm | 224mm |
| LLD-CFS50W | 50W   | 100-240V | >0.95        | Warm white<br>Pure white<br>Cool white | 7500 LM<br>7750 LM<br>7900 LM | 2700-3300K<br>3800-4600k<br>5500-6500K | 75  | 175mm | 60mm | 233mm |

20W

51

30W

50W