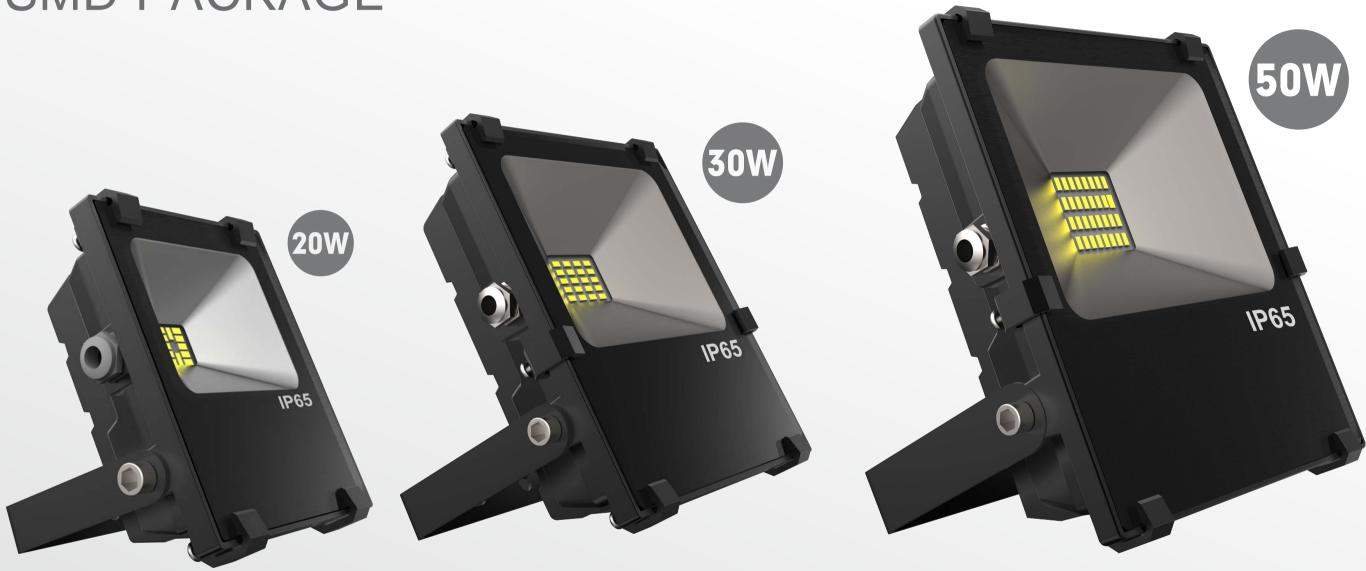

# SPECIFICATION

| Model      | Power | Voltage  | Power factor | Light color                            | Luminous                      | ССТ                                    | CRI | D     | W    | н     |
|------------|-------|----------|--------------|----------------------------------------|-------------------------------|----------------------------------------|-----|-------|------|-------|
| LLD-CFS20W | 20W   | 100-240V | >0.95        | Warm white<br>Pure white<br>Cool white | 3000 LM<br>3100 LM<br>3160 LM | 2700-3300K<br>3800-4600k<br>5500-6500K | 75  | 115mm | 51mm | 170mm |
| LLD-CFS30W | 30W   | 100-240V | >0.95        | Warm white<br>Pure white<br>Cool white | 4500 LM<br>4650 LM<br>4740 LM | 2700-3300K<br>3800-4600k<br>5500-6500K | 75  | 158mm | 58mm | 224mm |
| LLD-CFS50W | 50W   | 100-240V | >0.95        | Warm white<br>Pure white<br>Cool white | 7500 LM<br>7750 LM<br>7900 LM | 2700-3300K<br>3800-4600k<br>5500-6500K | 75  | 175mm | 60mm | 233mm |

20W

51

30W

50W