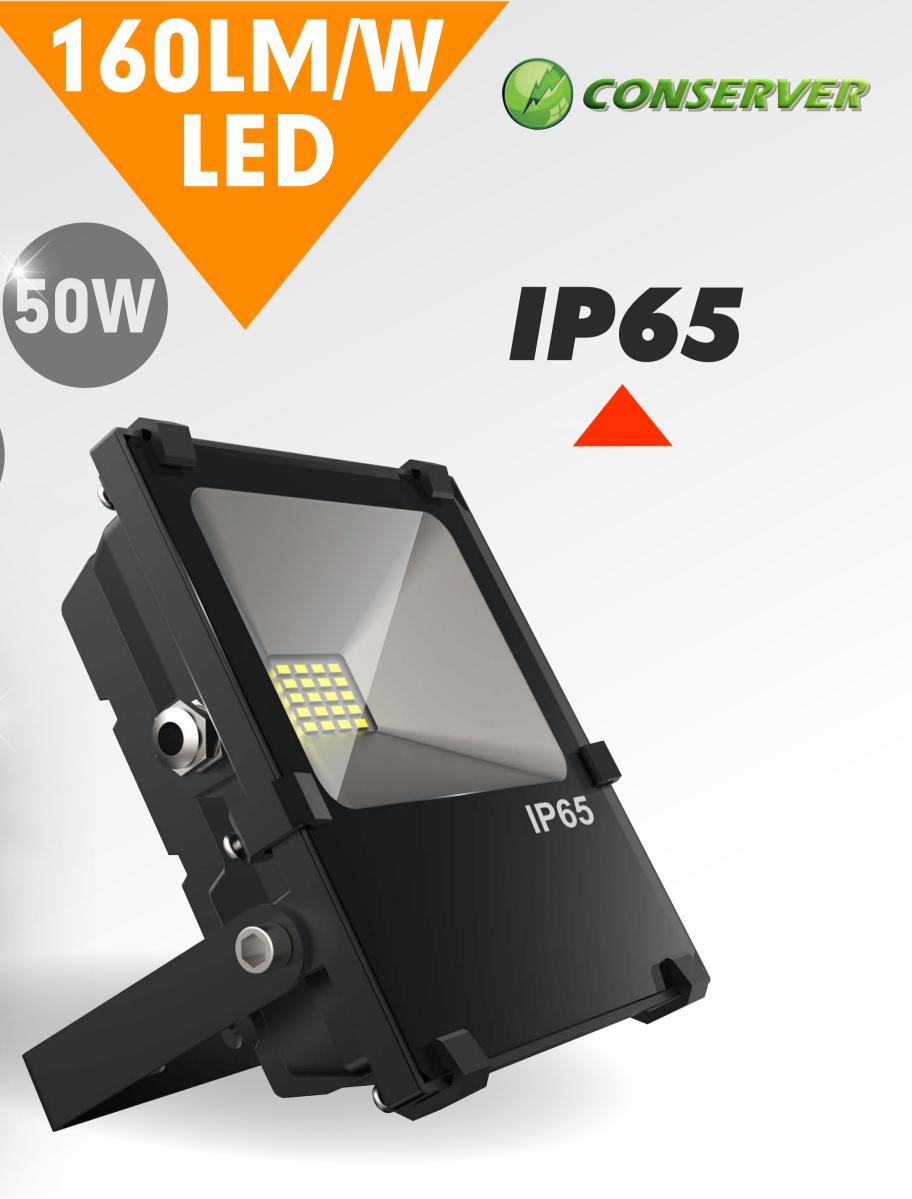

# **EBB FLOOD** ARES series **LIGHT** Feel The New Space !!

**30W** 

20V

- We are committed to providing you with newest and technologically advanced concepts available.
  We produce the most energy-efficient, money saving, providing you with the newest LED lighting the market !
- We are proud to offer you our exclusive, Super-High Brightness, 160 LM/W LED Flood Light fixture !
- Best Energy Efficiency, Best Quality, GUARANTEED LOWEST PRICE !

## **160 LM/W LED** UNIQUE SMD PACKAGE

Professional Enterprise Quality at an UNBEATABLE PRICE! Equipped with toughened glass, good retraction performance and more safety