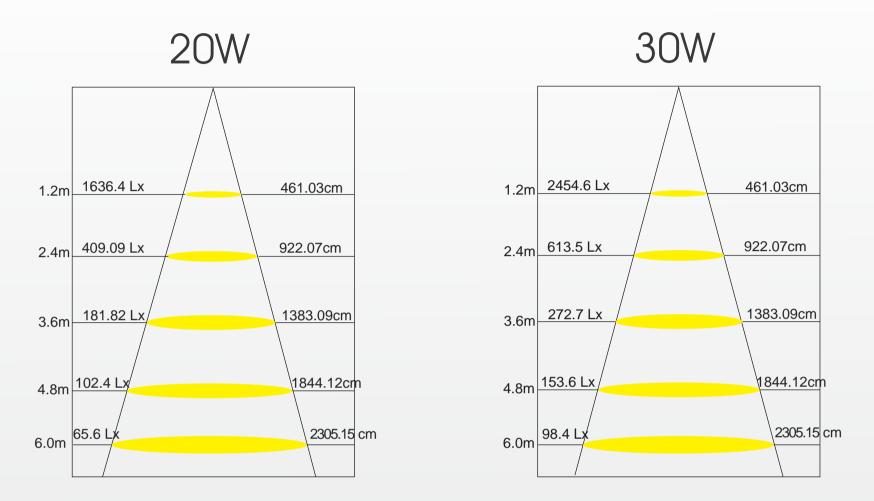

-------|--------------|----------------------------------------|-------------------------------|----------------------------------------|-----|-------|------|-------|
| LLD-CFS20W | 20W   | 100-240V | >0.95        | Warm white<br>Pure white<br>Cool white | 3000 LM<br>3100 LM<br>3160 LM | 2700-3300K<br>3800-4600k<br>5500-6500K | 75  | 115mm | 51mm | 170mm |
| LLD-CFS30W | 30W   | 100-240V | >0.95        | Warm white<br>Pure white<br>Cool white | 4500 LM<br>4650 LM<br>4740 LM | 2700-3300K<br>3800-4600k<br>5500-6500K | 75  | 158mm | 58mm | 224mm |
| LLD-CFS50W | 50W   | 100-240V | >0.95        | Warm white<br>Pure white<br>Cool white | 7500 LM<br>7750 LM<br>7900 LM | 2700-3300K<br>3800-4600k<br>5500-6500K | 75  | 175mm | 60mm | 233mm |

20W

51



30W





50W



## LIGHT DISTRIBUTION & LUX



### **APPLICATIONS**:

Advertising Board Highway Public Square Building Bridge