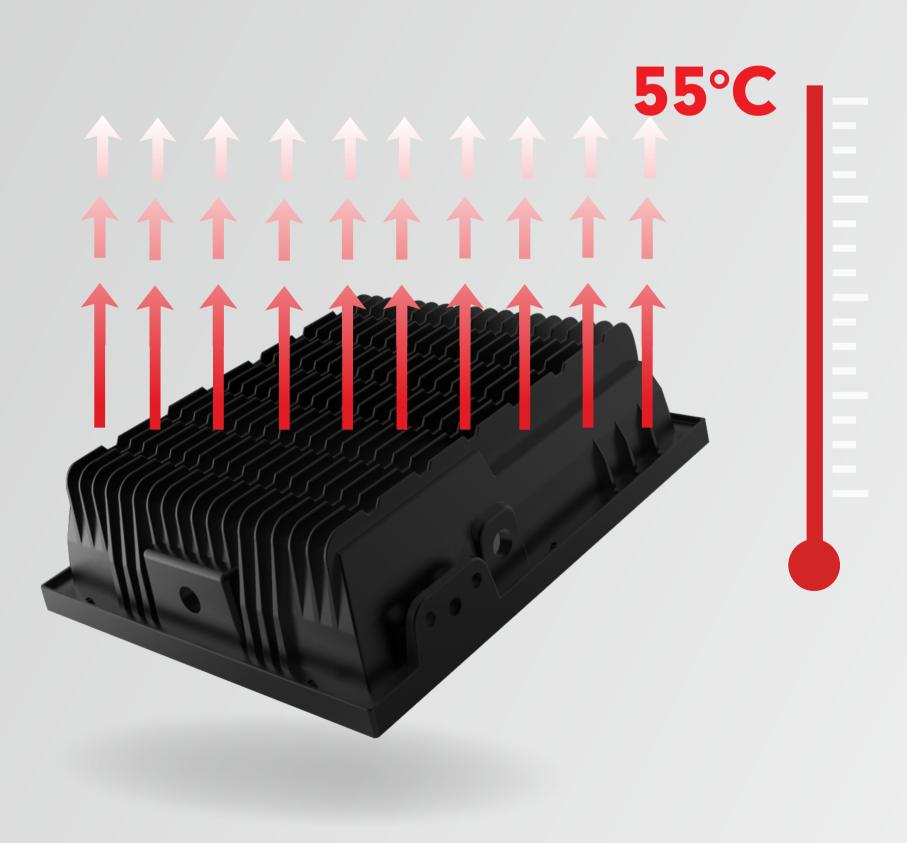

## **GOOD HEAT DISSIPATION TECHNIQUES**

Our radiator is specifically designed with special material that dissapates an enormous amount of heat very quickly.

The radiator controls the temperature of lamp, under  $55^{\circ}$ C through heat conduction, heat convection, heat radiation. It allows the LED chips to achieve its highest performance, lower light decay, and long-lifespan.