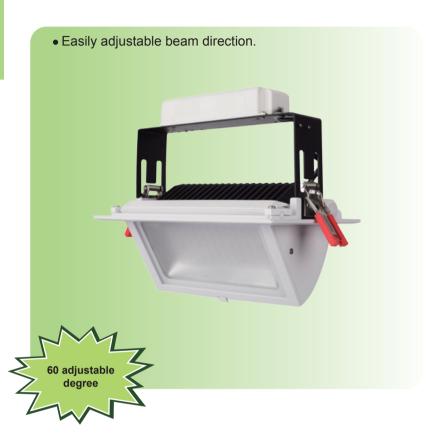

## **FEATURES**

- · Die-cast aluminium heat sink
- · High efficiency SMD chips
- Constant current driver
- 60 degree gimble angle

# **INCLUDES**

- · Gimble LED downlight
- · Non-dimmable driver
- 1.2 m flex and plug