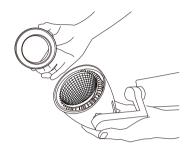

2. Remove current reflector.

3. Put another reflector, screw and lock

| NORLUX |   |
|--------|---|
|        | Ĩ |

Nuco

S.

貦

Othe

**CRI 95** 