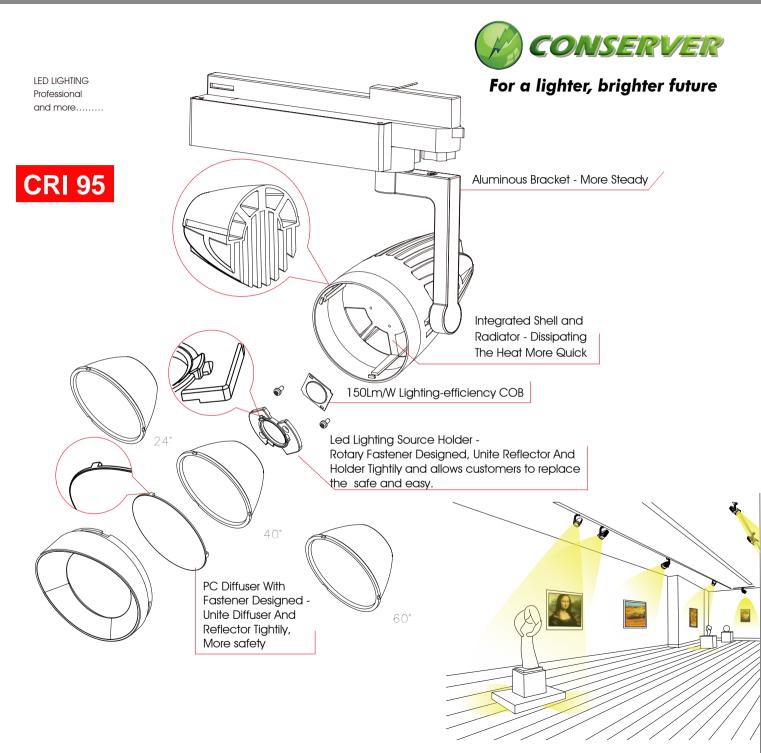

# CRI 95 15000X

## Feature

- Three mirror reflectors with three different beam angle for optional, 24° & 40° & 60°
- Smart design for end user to change the reflectors easily
- 150LM/W High brightness COB LEDs
- High CRI =95
- Integrated Shell and Radiator, with high dissipation efficacy
- Nice design as a decoration itself

#### Reflectors with different beam angle can be easily changed by end user

3 kinds of reflector optional, easy to change different reflector by customer themselves