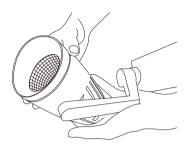

#### Three Circuit

Our 3 phases track adaptor is universal compatible.It will work with most popular brand track system as: STAFF, NORLUS, GLOBAL, NUCO AND NORDIC.

Changing steps

the trim

1. Disassemble the trim

2. Remove current reflector.

3. Put another reflector, screw and lock

| NORLUX |   |
|--------|---|
|        | Ĩ |

Nuco

S.

貦

Othe

**CRI 95** 