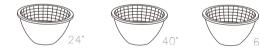

## Feature

- Three mirror reflectors with three different beam angle for optional, 24° & 40° & 60°
- Smart design for end user to change the reflectors easily
- 150LM/W High brightness COB LEDs
- High CRI =95
- Integrated Shell and Radiator, with high dissipation efficacy
- Nice design as a decoration itself

#### Reflectors with different beam angle can be easily changed by end user

3 kinds of reflector optional, easy to change different reflector by customer themselves