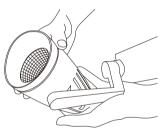

## Changing steps

## For a lighter, brighter future

Do you know how to change the reflector by yourself?

1

3

4

LED LIGHTING Professional and more.....

Step1:Twist the trim Step2:Take out the reflector and pc diffuser Step3: put in new reflector Step4:Screw and lock the trim