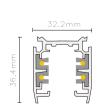

ghter future

## FOLOW US GET INTO

# CRI 95 15000X





## For a lighter, brighter future

## Feature

- Three mirror reflectors with three different beam angle for optional, 24° & 40° & 60°
- Smart design for end user to change the reflectors easily
- 150LM/W High brightness COB LEDs
- High CRI =95
- Integrated Shell and Radiator, with high dissipation efficacy
- Nice design as a decoration itself

#### Reflectors with different beam angle can be easily changed by end user

3 kinds of reflector optional, easy to change different reflector by customer themselves



#### single circuit and three circuit adaptors for option



#### Three Circuit

Our 3 phases track adaptor is universal compatible.It will work with most popular brand track system as: STAFF, NORLUS, GLOBAL, NUCO AND NORDIC.



Changing steps

the trim

1. Disassemble the trim

2. Remove current reflector.

3. Put another reflector, screw and lock



| NORLUX |   |
|--------|---|
|        | Ĩ |

Nuco

S.

貦



Othe







**CRI 95** 

#### Applications

Windows, clothing stores Shopping malls Guest houses Hotels Halls Clubs Villas Restaurant



## For a lighter, brighter future









## The structural of Led Tracklight and fundamental of heat sink



## Changing steps



## For a lighter, brighter future







Do you know how to change the reflector by yourself?

1





3



4

LED LIGHTING Professional and more.....

Step1:Twist the trim Step2:Take out the reflector and pc diffuser Step3: put in new reflector Step4:Screw and lock the trim



#### LED Lighting Designs Australia Pty Ltd

Address: 1/13 Watson