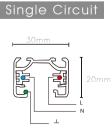

#### single circuit and three circuit adaptors for option

#### Three Circuit

Our 3 phases track adaptor is universal compatible.It will work with most popular brand track system as: STAFF, NORLUS, GLOBAL, NUCO AND NORDIC.

Changing steps

the trim

1. Disassemble the trim