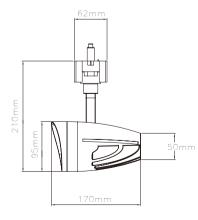

acy
- Nice design as a decoration itself

#### Reflectors with different beam angle can be easily changed by end user

3 kinds of reflector optional, easy to change different reflector by customer themselves



#### single circuit and three circuit adaptors for option



#### Three Circuit

Our 3 phases track adaptor is universal compatible.It will work with most popular brand track system as: STAFF, NORLUS, GLOBAL, NUCO AND NORDIC.



Changing steps

the trim

1. Disassemble the trim

2. Remove current reflector.

3. Put another reflector, screw and lock



| NORLUX |   |
|--------|---|
|        | Ĩ |

Nuco

S.

貦



Othe







**CRI 95** 

#### Applications

Windows, clothing stores Shopping malls Guest houses Hotels Halls Clubs Villas Restaurant



## For a lighter, brighter future









## The structural of Led Tracklight and fundamental of heat sink



## Changing steps



## For a lighter, brighter future







Do you know how to change the reflector by yourself?

1





3



4

LED LIGHTING Professional and more.....

Step1:Twist the trim Step2:Take out the reflector and pc diffuser Step3: put in new reflector Step4:Screw and lock the trim



#### LED Lighting Designs Australia Pty Ltd

Address: 1/13 Watson Rd Padstow 2211 NSW. Phone: (02) 8764 0606 Website: www.ledlightingdesigns.com.au

Email: info@ledlightingdesigns.com.au

## Light Distribution&LUX



## For a lighter, brighter future