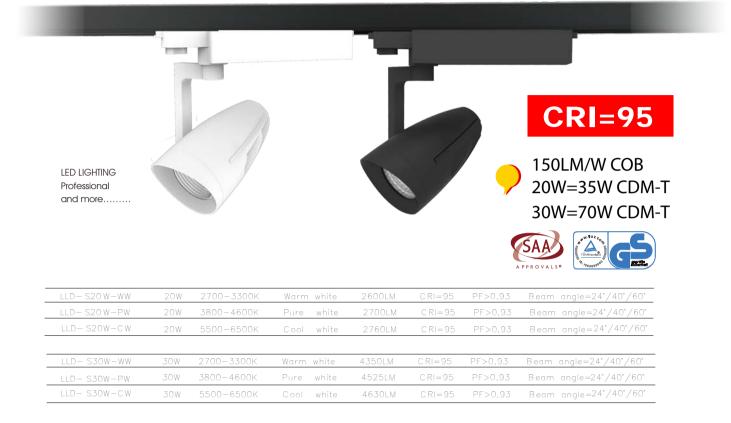

## Feature

- Three mirror reflectors with three different beam angle for optional, 24° & 40° & 60°
- Smart design for end user to change the reflectors easily
- 150LM/W High brightness COB LEDs
- High CRI =95
- Integrated Shell and Radiator, with high dissipation efficacy
- Nice design as a decoration itself

#### Reflectors with different beam angle can be easily changed by end user

3 kinds of reflector optional, easy to change different reflector by customer themselves

#### single circuit and three circuit adaptors for option