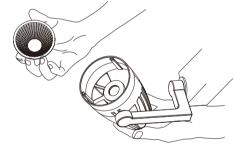

## For a lighter, brighter future

Do you know how to change the reflector by yourself?

1

3

4

LED LIGHTING Professional and more.....

Step1:Twist the trim Step2:Take out the reflector and pc diffuser Step3: put in new reflector Step4:Screw and lock the trim