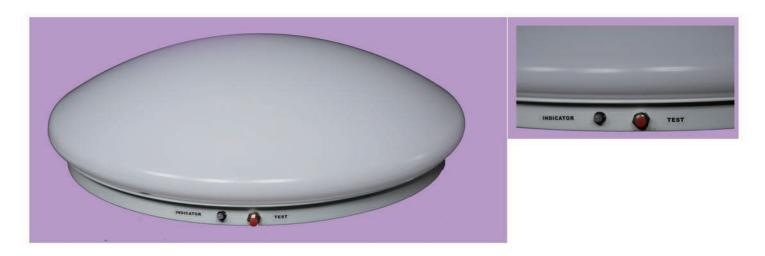

# **LED EMERGENCY OYSTER**

## **SPECIFICATION**

- Circular LED Strip 24W 6000K
- High performance battery for Emergency
- Acrylic Diffuser
- Light output comparable to 40W T8
- Pressed Steel Casing