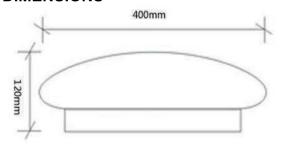

## **DIMENSIONS**

### **SENSOR OPTION**

Intergraded microwave motion sensor

| Model No.               | Input Voltage | Led Lamp           | Lifetime (hrrs) |
|-------------------------|---------------|--------------------|-----------------|
| RL-OST40-24WLED-EMG     | 240V          | 24W                | 20000hrs        |
| Max Ambient Temperature | Colour        | CCT L100 (K)       | CRI at L100     |
| 40 C                    | White         | 6000K              | 85              |
| Operation Mode          | Charge Time   | Operation Duration | Lumens (lm)     |
| Maintained              | 48hrs         | 2hrs               | 2000lm          |
| Power Factor            | Comparable to | Diameter (mm)      | Height (mm)     |
| >0.85                   | 40W T8        | 400mm              | 120mm           |