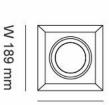

| Input | Power   | Lumen  | ССТ   | Beam<br>Angle | CRI | Dimmable | Fitting<br>Colour | Cut out size<br>L x W | Dimensions<br>L x W x H |
|-------|---------|--------|-------|---------------|-----|----------|-------------------|-----------------------|-------------------------|
| 240V  | 12W     | 750lm  | 3000K | 24°           | >80 | Yes*     | Silver            | 165 x 165             | 189 x 189 x 164         |
| 240V  | 2 x 12W | 1500lm | 3000K | 24°           | >80 | Yes*     | Silver            | 360 x 165             | 361 x 189 x 164         |
| 240V  | 3 x 12W | 2250lm | 3000K | 24°           | >80 | Yes*     | White             | 480 x 165             | 513 x 189 x 164         |
| 240V  | 3 x 12W | 2250lm | 3000K | 24°           | >80 | Yes*     | Silver            | 480 x 165             | 513 x 189 x 164         |
| 240V  | 20W     | 1600lm | 3000K | 24°           | >80 | Yes*     | Silver            | 165 x 165             | 189 x 189 x 164         |
| 240V  | 2 x 20W | 3200lm | 3000K | 24°           | >80 | Yes*     | Silver            | 360 x 165             | 361 x 189 x 164         |
| 240V  | 3 x 20W | 4800lm | 3000K | 24°           | >80 | Yes*     | White             | 480 x 165             | 513 x 189 x 164         |
| 240V  | 3 x 20W | 4800lm | 3000K | 24°           | >80 | Yes*     | Silver            | 480 x 165             | 513 x 189 x 164         |