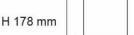

| Input | Power   | Lumen  | ССТ   | Beam<br>Angle | CRI | Dimmable | Fitting<br>Colour | Cut out size<br>L x W | Dimensions<br>L x W x H |
|-------|---------|--------|-------|---------------|-----|----------|-------------------|-----------------------|-------------------------|
| 240V  | 12W     | 750lm  | 3000K | 24°           | >80 | Yes*     | Silver            | 165 x 165             | 189 x 189 x 164         |
| 240V  | 2 x 12W | 1500lm | 3000K | 24°           | >80 | Yes*     | Silver            | 360 x 165             | 361 x 189 x 164         |
| 240V  | 3 x 12W | 2250lm | 3000K | 24°           | >80 | Yes*     | White             | 480 x 165             | 513 x 189 x 164         |
| 240V  | 3 x 12W | 2250lm | 3000K | 24°           | >80 | Yes*     | Silver            | 480 x 165             | 513 x 189 x 164         |
| 240V  | 20W     | 1600lm | 3000K | 24°           | >80 | Yes*     | Silver            | 165 x 165             | 189 x 189 x 164         |
| 240V  | 2 x 20W | 3200lm | 3000K | 24°           | >80 | Yes*     | Silver            | 360 x 165             | 361 x 189 x 164         |
| 240V  | 3 x 20W | 4800lm | 3000K | 24°           | >80 | Yes*     | White             | 480 x 165             | 513 x 189 x 164         |
| 240V  | 3 x 20W | 4800lm | 3000K | 24°           | >80 | Yes*     | Silver            | 480 x 165             | 513 x 189 x 164         |