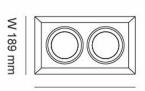

| Input | Power   | Lumen  | ССТ   | Beam<br>Angle | CRI | Dimmable | Fitting<br>Colour | Cut out size<br>L x W | Dimensions<br>L x W x H |
|-------|---------|--------|-------|---------------|-----|----------|-------------------|-----------------------|-------------------------|
| 240V  | 12W     | 750lm  | 3000K | 24°           | >80 | Yes*     | Silver            | 165 x 165             | 189 x 189 x 164         |
| 240V  | 2 x 12W | 1500lm | 3000K | 24°           | >80 | Yes*     | Silver            | 360 x 165             | 361 x 189 x 164         |
| 240V  | 3 x 12W | 2250lm | 3000K | 24°           | >80 | Yes*     | White             | 480 x 165             | 513 x 189 x 164         |
| 240V  | 3 x 12W | 2250lm | 3000K | 24°           | >80 | Yes*     | Silver            | 480 x 165             | 513 x 189 x 164         |
| 240V  | 20W     | 1600lm | 3000K | 24°           | >80 | Yes*     | Silver            | 165 x 165             | 189 x 189 x 164         |
| 240V  | 2 x 20W | 3200lm | 3000K | 24°           | >80 | Yes*     | Silver            | 360 x 165             | 361 x 189 x 164         |
| 240V  | 3 x 20W | 4800lm | 3000K | 24°           | >80 | Yes*     | White             | 480 x 165             | 513 x 189 x 164         |
| 240V  | 3 x 20W | 4800lm | 3000K | 24°           | >80 | Yes*     | Silver            | 480 x 165             | 513 x 189 x 164         |