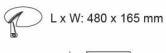

| Input | Power   | Lumen  | ССТ   | Beam<br>Angle | CRI | Dimmable | Fitting<br>Colour | Cut out size<br>L x W | Dimensions<br>L x W x H |
|-------|---------|--------|-------|---------------|-----|----------|-------------------|-----------------------|-------------------------|
| 240V  | 12W     | 750lm  | 3000K | 24°           | >80 | Yes*     | Silver            | 165 x 165             | 189 x 189 x 164         |
| 240V  | 2 x 12W | 1500lm | 3000K | 24°           | >80 | Yes*     | Silver            | 360 x 165             | 361 x 189 x 164         |
| 240V  | 3 x 12W | 2250lm | 3000K | 24°           | >80 | Yes*     | White             | 480 x 165             | 513 x 189 x 164         |
| 240V  | 3 x 12W | 2250lm | 3000K | 24°           | >80 | Yes*     | Silver            | 480 x 165             | 513 x 189 x 164         |
| 240V  | 20W     | 1600lm | 3000K | 24°           | >80 | Yes*     | Silver            | 165 x 165             | 189 x 189 x 164         |
| 240V  | 2 x 20W | 3200lm | 3000K | 24°           | >80 | Yes*     | Silver            | 360 x 165             | 361 x 189 x 164         |
| 240V  | 3 x 20W | 4800lm | 3000K | 24°           | >80 | Yes*     | White             | 480 x 165             | 513 x 189 x 164         |
| 240V  | 3 x 20W | 4800lm | 3000K | 24°           | >80 | Yes*     | Silver            | 480 x 165             | 513 x 189 x 164         |