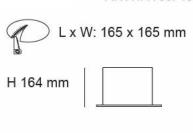

| Input | Power   | Lumen  | ССТ   | Beam<br>Angle | CRI | Dimmable | Fitting<br>Colour | Cut out size<br>L x W | Dimensions<br>L x W x H |
|-------|---------|--------|-------|---------------|-----|----------|-------------------|-----------------------|-------------------------|
| 240V  | 12W     | 750lm  | 3000K | 24°           | >80 | Yes*     | Silver            | 165 x 165             | 189 x 189 x 164         |
| 240V  | 2 x 12W | 1500lm | 3000K | 24°           | >80 | Yes*     | Silver            | 360 x 165             | 361 x 189 x 164         |
| 240V  | 3 x 12W | 2250lm | 3000K | 24°           | >80 | Yes*     | White             | 480 x 165             | 513 x 189 x 164         |
| 240V  | 3 x 12W | 2250lm | 3000K | 24°           | >80 | Yes*     | Silver            | 480 x 165             | 513 x 189 x 164         |
| 240V  | 20W     | 1600lm | 3000K | 24°           | >80 | Yes*     | Silver            | 165 x 165             | 189 x 189 x 164         |
| 240V  | 2 x 20W | 3200lm | 3000K | 24°           | >80 | Yes*     | Silver            | 360 x 165             | 361 x 189 x 164         |
| 240V  | 3 x 20W | 4800lm | 3000K | 24°           | >80 | Yes*     | White             | 480 x 165             | 513 x 189 x 164         |
| 240V  | 3 x 20W | 4800lm | 3000K | 24°           | >80 | Yes*     | Silver            | 480 x 165             | 513 x 189 x 164         |