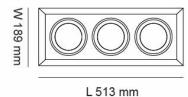

| Input | Power   | Lumen  | ССТ   | Beam<br>Angle | CRI | Dimmable | Fitting<br>Colour | Cut out size<br>L x W | Dimensions<br>L x W x H |
|-------|---------|--------|-------|---------------|-----|----------|-------------------|-----------------------|-------------------------|
| 240V  | 12W     | 750lm  | 3000K | 24°           | >80 | Yes*     | Silver            | 165 x 165             | 189 x 189 x 164         |
| 240V  | 2 x 12W | 1500lm | 3000K | 24°           | >80 | Yes*     | Silver            | 360 x 165             | 361 x 189 x 164         |
| 240V  | 3 x 12W | 2250lm | 3000K | 24°           | >80 | Yes*     | White             | 480 x 165             | 513 x 189 x 164         |
| 240V  | 3 x 12W | 2250lm | 3000K | 24°           | >80 | Yes*     | Silver            | 480 x 165             | 513 x 189 x 164         |
| 240V  | 20W     | 1600lm | 3000K | 24°           | >80 | Yes*     | Silver            | 165 x 165             | 189 x 189 x 164         |
| 240V  | 2 x 20W | 3200lm | 3000K | 24°           | >80 | Yes*     | Silver            | 360 x 165             | 361 x 189 x 164         |
| 240V  | 3 x 20W | 4800lm | 3000K | 24°           | >80 | Yes*     | White             | 480 x 165             | 513 x 189 x 164         |
| 240V  | 3 x 20W | 4800lm | 3000K | 24°           | >80 | Yes*     | Silver            | 480 x 165             | 513 x 189 x 164         |