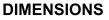

Intergraded microwave motion sensor

| Model No.           | Input | Power   | Lumen      | Battery Type     | ССТ        | Classification | Dimensions LXWXH   |
|---------------------|-------|---------|------------|------------------|------------|----------------|--------------------|
| RL-SFD25-W218LED    | 240V  | 2 X 18W | 2 X 1600lm | Ni-MH 4.8V 1.8Ah | 4000/6500K | D25            | 1224 X 114 X 92 mm |
| RL-SFD25-W118LED-WB | 240V  | 1 X 18W | 1 X 1600lm | Ni-MH 4.8V 1.8Ah | 4000/6500K | D25            | 1224 X 114 X 92 mm |
| RL-SFD25-W29LED     | 240V  | 2 X 9W  | 2 X 800lm  | Ni-MH 4.8V 1.8Ah | 4000/6500K | D25            | 616 X 114 X 92 mm  |
| RL-SFD25-W19LED-WB  | 240V  | 1 X 9W  | 1 X 800lm  | Ni-MH 4.8V 1.8Ah | 4000/6500K | D25            | 616 X 114 X 92 mm  |