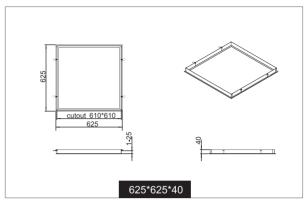

| Part No. | Model No.      | To Suit Size of LED Panel |           |            | Size        | Cut out  | Net Weight |
|----------|----------------|---------------------------|-----------|------------|-------------|----------|------------|
|          |                | Length(mm)                | Width(mm) | Height(mm) | L×W×H(mm)   | L×W (mm) | (kg)       |
| 302005   | YKA4PL R60×30  | 590-600                   | 290-296   | N/A        | 625×325×40  | 610×310  | 1.08       |
| 302006   | YKA4PL R60×60  | 590-600                   | 590-596   | N/A        | 625×625×40  | 610×610  | 1.44       |
| 302007   | YKA4PL R120×30 | 1190-1200                 | 290-296   | N/A        | 1225×325×40 | 1210×310 | 1.80       |
| 302008   | YKA4PL R120×60 | 1190-1200                 | 590-596   | N/A        | 1225×625×40 | 1210×610 | 2.15       |