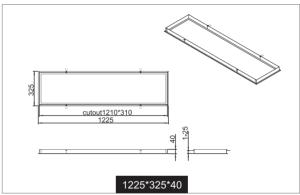

| Part No. | Model No.      | To Suit Size of LED Panel |           |            | Size        | Cut out  | Net Weight |
|----------|----------------|---------------------------|-----------|------------|-------------|----------|------------|
|          |                | Length(mm)                | Width(mm) | Height(mm) | L×W×H(mm)   | L×W (mm) | (kg)       |
| 302005   | YKA4PL R60×30  | 590-600                   | 290-296   | N/A        | 625×325×40  | 610×310  | 1.08       |
| 302006   | YKA4PL R60×60  | 590-600                   | 590-596   | N/A        | 625×625×40  | 610×610  | 1.44       |
| 302007   | YKA4PL R120×30 | 1190-1200                 | 290-296   | N/A        | 1225×325×40 | 1210×310 | 1.80       |
| 302008   | YKA4PL R120×60 | 1190-1200                 | 590-596   | N/A        | 1225×625×40 | 1210×610 | 2.15       |