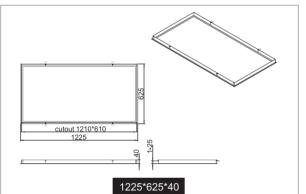

| Part No. | Model No.      | To Suit Size of LED Panel |           |            | Size        | Cut out  | Net Weight |
|----------|----------------|---------------------------|-----------|------------|-------------|----------|------------|
|          |                | Length(mm)                | Width(mm) | Height(mm) | L×W×H(mm)   | L×W (mm) | (kg)       |
| 302005   | YKA4PL R60×30  | 590-600                   | 290-296   | N/A        | 625×325×40  | 610×310  | 1.08       |
| 302006   | YKA4PL R60×60  | 590-600                   | 590-596   | N/A        | 625×625×40  | 610×610  | 1.44       |
| 302007   | YKA4PL R120×30 | 1190-1200                 | 290-296   | N/A        | 1225×325×40 | 1210×310 | 1.80       |
| 302008   | YKA4PL R120×60 | 1190-1200                 | 590-596   | N/A        | 1225×625×40 | 1210×610 | 2.15       |