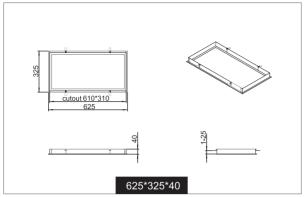

| Part No. | Model No.      | To Suit Size of LED Panel |           |            | Size        | Cut out  | Net Weight |
|----------|----------------|---------------------------|-----------|------------|-------------|----------|------------|
|          |                | Length(mm)                | Width(mm) | Height(mm) | L×W×H(mm)   | L×W (mm) | (kg)       |
| 302005   | YKA4PL R60×30  | 590-600                   | 290-296   | N/A        | 625×325×40  | 610×310  | 1.08       |
| 302006   | YKA4PL R60×60  | 590-600                   | 590-596   | N/A        | 625×625×40  | 610×610  | 1.44       |
| 302007   | YKA4PL R120×30 | 1190-1200                 | 290-296   | N/A        | 1225×325×40 | 1210×310 | 1.80       |
| 302008   | YKA4PL R120×60 | 1190-1200                 | 590-596   | N/A        | 1225×625×40 | 1210×610 | 2.15       |