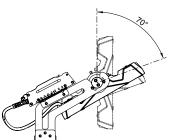

#### **DIMENSIONS**

#### **CONSTRUCTION**

- · Die-cast aluminium body
- · Powder coated finish
- · Clear tempered glass diffuser
- Built-in surge protection device (10KV) for extra safety operation
- · High efficiency SMD LED chips
- · Built-in constant current non-dimmable LED driver
- · High efficiency heat dissipation, light weight heatsink
- 40° module frame adjustable
- 70° individual module adjustable
- 1.1 m 3 core rubber flex

Phone: 02 8014 3897

Module frame

Individual module

| Model No.   | Input | Power | Lumen    | ССТ   | Beam Angle | Beam Type    | CRI | Net Weight |
|-------------|-------|-------|----------|-------|------------|--------------|-----|------------|
| SE7100/6018 | 240V  | 600W  | 66,000lm | 5000K | 18°        | Symmetrical  | >80 | 28 kg      |
| SE7100/6030 | 240V  | 600W  | 66,000lm | 5000K | 30°        | Symmetrical  | >80 | 28 kg      |
| SE7100/6055 | 240V  | 600W  | 66,000lm | 5000K | 55°        | Asymmetrical | >80 | 28 kg      |
| SE7100/6155 | 240V  | 600W  | 66,000lm | 5000K | 155°       | Asymmetrical | >80 | 28 kg      |
| SE7100/9018 | 240V  | 900W  | 99,000lm | 5000K | 18°        | Symmetrical  | >80 | 40 kg      |
| SE7100/9030 | 240V  | 900W  | 99,000lm | 5000K | 30°        | Symmetrical  | >80 | 40 kg      |
| SE7100/9055 | 240V  | 900W  | 99,000lm | 5000K | 55°        | Asymmetrical | >80 | 40 kg      |
| SE7100/9155 | 240V  | 900W  | 99,000lm | 5000K | 155°       | Asymmetrical | >80 | 40 kg      |