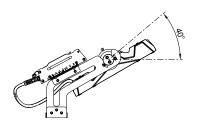

#### **DIMENSIONS**

#### **CONSTRUCTION**

- · Die-cast aluminium body
- · Powder coated finish
- · Clear tempered glass diffuser
- Built-in surge protection device (10KV) for extra safety operation
- · High efficiency SMD LED chips
- · Built-in constant current non-dimmable LED driver
- · High efficiency heat dissipation, light weight heatsink
- 40° module frame adjustable
- 70° individual module adjustable
- 1.1 m 3 core rubber flex

Phone: 02 8014 3897

Module frame

Individual module

| Model No.   | Input | Power | Lumen    | ССТ   | Beam Angle | Beam Type    | CRI | Net Weight |
|-------------|-------|-------|----------|-------|------------|--------------|-----|------------|
| SE7100/6018 | 240V  | 600W  | 66,000lm | 5000K | 18°        | Symmetrical  | >80 | 28 kg      |
| SE7100/6030 | 240V  | 600W  | 66,000lm | 5000K | 30°        | Symmetrical  | >80 | 28 kg      |
| SE7100/6055 | 240V  | 600W  | 66,000lm | 5000K | 55°        | Asymmetrical | >80 | 28 kg      |
| SE7100/6155 | 240V  | 600W  | 66,000lm | 5000K | 155°       | Asymmetrical | >80 | 28 kg      |
| SE7100/9018 | 240V  | 900W  | 99,000lm | 5000K | 18°        | Symmetrical  | >80 | 40 kg      |
| SE7100/9030 | 240V  | 900W  | 99,000lm | 5000K | 30°        | Symmetrical  | >80 | 40 kg      |
| SE7100/9055 | 240V  | 900W  | 99,000lm | 5000K | 55°        | Asymmetrical | >80 | 40 kg      |
| SE7100/9155 | 240V  | 900W  | 99,000lm | 5000K | 155°       | Asymmetrical | >80 | 40 kg      |