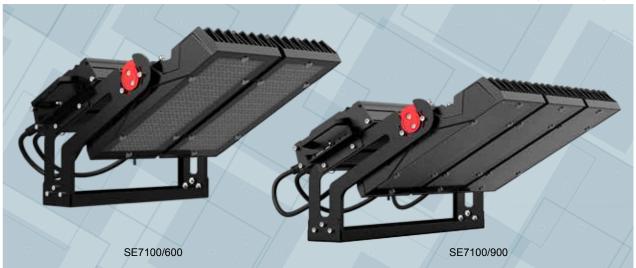

#### **DIMENSIONS**

#### **CONSTRUCTION**

- · Die-cast aluminium body
- · Powder coated finish
- · Clear tempered glass diffuser
- Built-in surge protection device (10KV) for extra safety operation
- · High efficiency SMD LED chips
- · Built-in constant current non-dimmable LED driver
- · High efficiency heat dissipation, light weight heatsink
- 40° module frame adjustable
- 70° individual module adjustable
- 1.1 m 3 core rubber flex