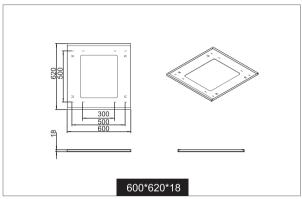

| Part No. | Model No.      | To Suit Size of LED Panel |           |            | Size        | Net Weight |
|----------|----------------|---------------------------|-----------|------------|-------------|------------|
|          |                | Length(mm)                | Width(mm) | Height(mm) | L×W×H(mm)   | (kg)       |
| 302009   | YKA2PL R60×30  | ≤596                      | 292-295   | ≤14        | 600×320×18  | 1.10       |
| 302010   | YKA2PL R60×60  | ≤596                      | 592-595   | ≤14        | 600×620×18  | 1.75       |
| 302011   | YKA2PL R120×30 | ≤1196                     | 292-295   | ≤14        | 1200×320×18 | 2.25       |
| 302012   | YKA2PL R120×60 | ≤1196                     | 592-595   | ≤14        | 1200×620×18 | 3.32       |