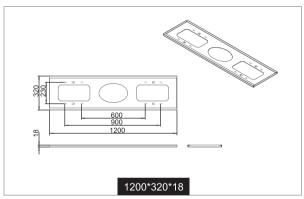

| Part No. | Model No.      | To Suit Size of LED Panel |           |            | Size        | Net Weight |
|----------|----------------|---------------------------|-----------|------------|-------------|------------|
|          |                | Length(mm)                | Width(mm) | Height(mm) | L×W×H(mm)   | (kg)       |
| 302009   | YKA2PL R60×30  | ≤596                      | 292-295   | ≤14        | 600×320×18  | 1.10       |
| 302010   | YKA2PL R60×60  | ≤596                      | 592-595   | ≤14        | 600×620×18  | 1.75       |
| 302011   | YKA2PL R120×30 | ≤1196                     | 292-295   | ≤14        | 1200×320×18 | 2.25       |
| 302012   | YKA2PL R120×60 | ≤1196                     | 592-595   | ≤14        | 1200×620×18 | 3.32       |