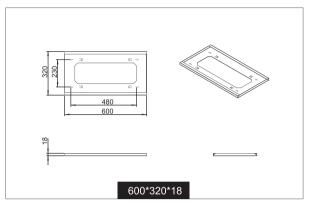

| Part No. | Model No.      | To Suit Size of LED Panel |           |            | Size        | Net Weight |
|----------|----------------|---------------------------|-----------|------------|-------------|------------|
|          |                | Length(mm)                | Width(mm) | Height(mm) | L×W×H(mm)   | (kg)       |
| 302009   | YKA2PL R60×30  | ≤596                      | 292-295   | ≤14        | 600×320×18  | 1.10       |
| 302010   | YKA2PL R60×60  | ≤596                      | 592-595   | ≤14        | 600×620×18  | 1.75       |
| 302011   | YKA2PL R120×30 | ≤1196                     | 292-295   | ≤14        | 1200×320×18 | 2.25       |
| 302012   | YKA2PL R120×60 | ≤1196                     | 592-595   | ≤14        | 1200×620×18 | 3.32       |