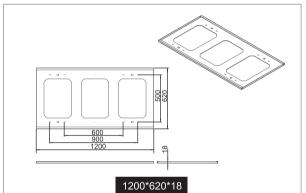

| Part No. | Model No.      | To Suit Size of LED Panel |           |            | Size        | Net Weight |
|----------|----------------|---------------------------|-----------|------------|-------------|------------|
|          |                | Length(mm)                | Width(mm) | Height(mm) | L×W×H(mm)   | (kg)       |
| 302009   | YKA2PL R60×30  | ≤596                      | 292-295   | ≤14        | 600×320×18  | 1.10       |
| 302010   | YKA2PL R60×60  | ≤596                      | 592-595   | ≤14        | 600×620×18  | 1.75       |
| 302011   | YKA2PL R120×30 | ≤1196                     | 292-295   | ≤14        | 1200×320×18 | 2.25       |
| 302012   | YKA2PL R120×60 | ≤1196                     | 592-595   | ≤14        | 1200×620×18 | 3.32       |