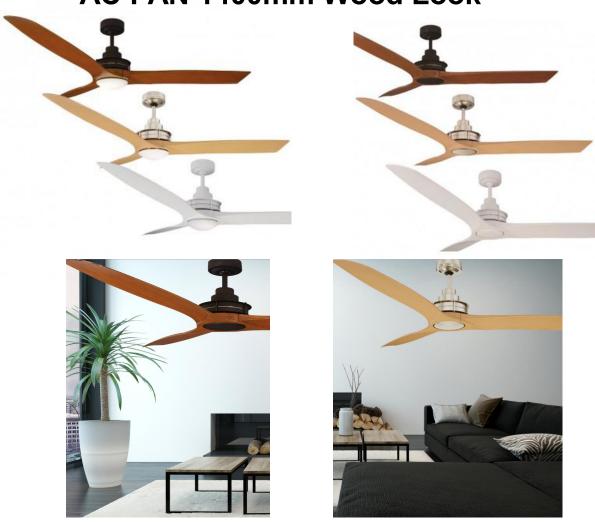

## **AC FAN 1400mm Wood Look**

High performance ceiling fan available with or without LED light. Robust design combined with ultra-high functionality.

75W AC Motor 13,764m³/hr Max Air Movement Summer & Winter Control System 5 Year Motor Warranty 2 Year In Home Warranty

Colour Options: Alder, Maple / White

Light Options: 12Watt Dimmable LED Lamp 4000K